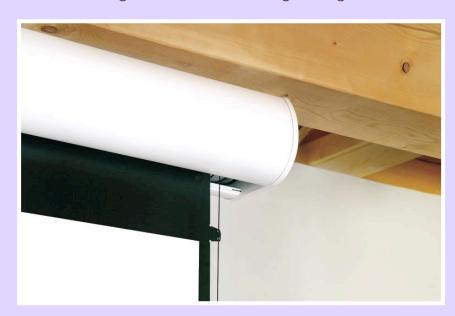

The European Designed elegant white case will not perturbate your environment

**New!** The aluminium lateral plates have been sheltered by two smooth plastic covers, on the same finishing than the case. This addition can reach two different goals: aesthetic on one hand, the screen being now completely elegant and suitable to any interior decoration, and practical on the other hand, in as much as, thanks to the plastic side the case is easier to be cleaned without any fear to ruin the motor system.

The 4EVER Screen can be controlled by any computer or domotic device through its RS232 interface board

It therefore can perfectly integrate any custom installations or Home Automation system

**New!** The two engines have been renewed and perfected by a new pulse-counting encoder which allows to get millimetre precision in setting the running ends.