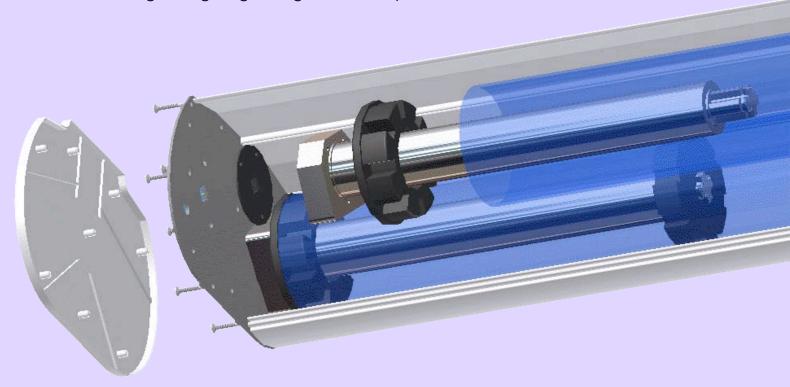

The 4EVER Screen can be controlled by any computer or domotic device through its RS232 interface board

It therefore can perfectly integrate any custom installations or Home Automation system

**New!** The two engines have been renewed and perfected by a new pulse-counting encoder which allows to get millimetre precision in setting the running ends.

This device allows the customer to set the screen at any desired ratio, and is 10 times more reliable than the previous one.

To avoid any possible damage caused by raw managing, the new encoder has been placed inside the motor, granting long lasting functionality.