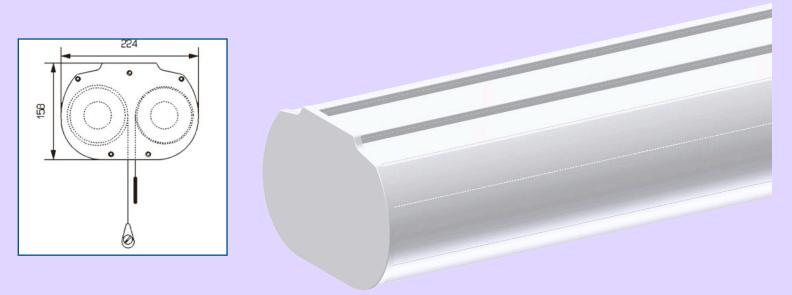

The 4EVER Screen can be controlled by any computer or domotic device through its RS232 interface board

It therefore can perfectly integrate any custom installations or Home Automation system

**New!** The two engines have been renewed and perfected by a new pulse-counting encoder which allows to get millimetre precision in setting the running ends.

This device allows the customer to set the screen at any desired ratio, and is 10 times more reliable than the previous one.

To avoid any possible damage caused by raw managing, the new encoder has been placed inside the motor, granting long lasting functionality.