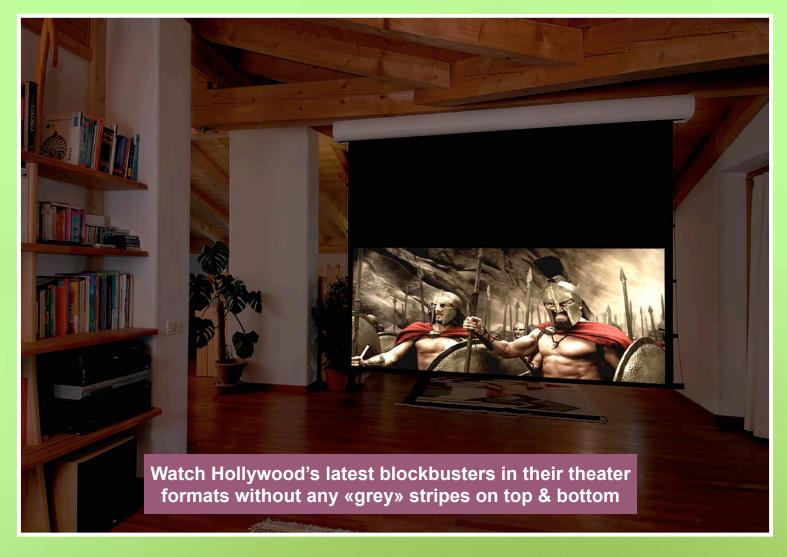

## New Day-Dream 4EVER Screen - designed 4 a longer pleasure

We consider our 4EVER Screen as a milestone insofar as it gives you the possibility to choose among 4 different projection formats with a single screen and a single remote.

Thanks to 2 motors and moving black dull drop, may your source be in SDTV 4:3, HDTV 16:9, 1.85:1 Widescreen or 2.35:1 Cinemascope format, this state-of-the-art motorized screen will always ideally fit to it.

4:3 NTSC video SDTV

16:9 HDTV 1.85:1 WideScreen 2.35:1 CinemaScope

A high contrast 1.2 gain surface specially designed for Home Theatre application will give its best performance in association with any of the DreamVision video-projectors