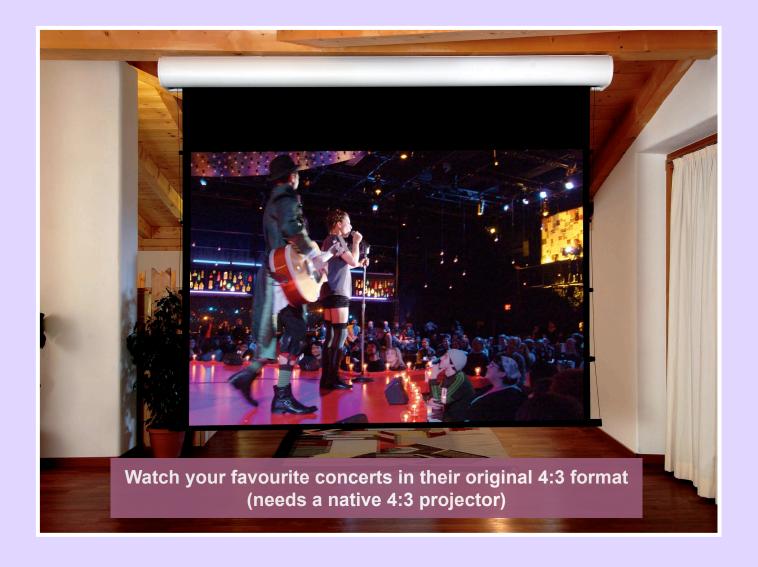

## New Day-Dream 4EVER Screen - designed 4 a longer pleasure

We consider our 4EVER Screen as a milestone insofar as it gives you the possibility to choose among 4 different projection formats with a single screen and a single remote.

Thanks to 2 motors and moving black dull drop, may your source be in SDTV 4:3, HDTV 16:9, 1.85:1 Widescreen or 2.35:1 Cinemascope format, this state-of-the-art motorized screen will always ideally fit to it.

4:3 NTSC video SDTV

16:9 HDTV 1.85:1 WideScreen 2.35:1 CinemaScope

A high contrast 1.2 gain surface specially designed for Home Theatre application will give its best performance in association with any of the DreamVision video-projectors